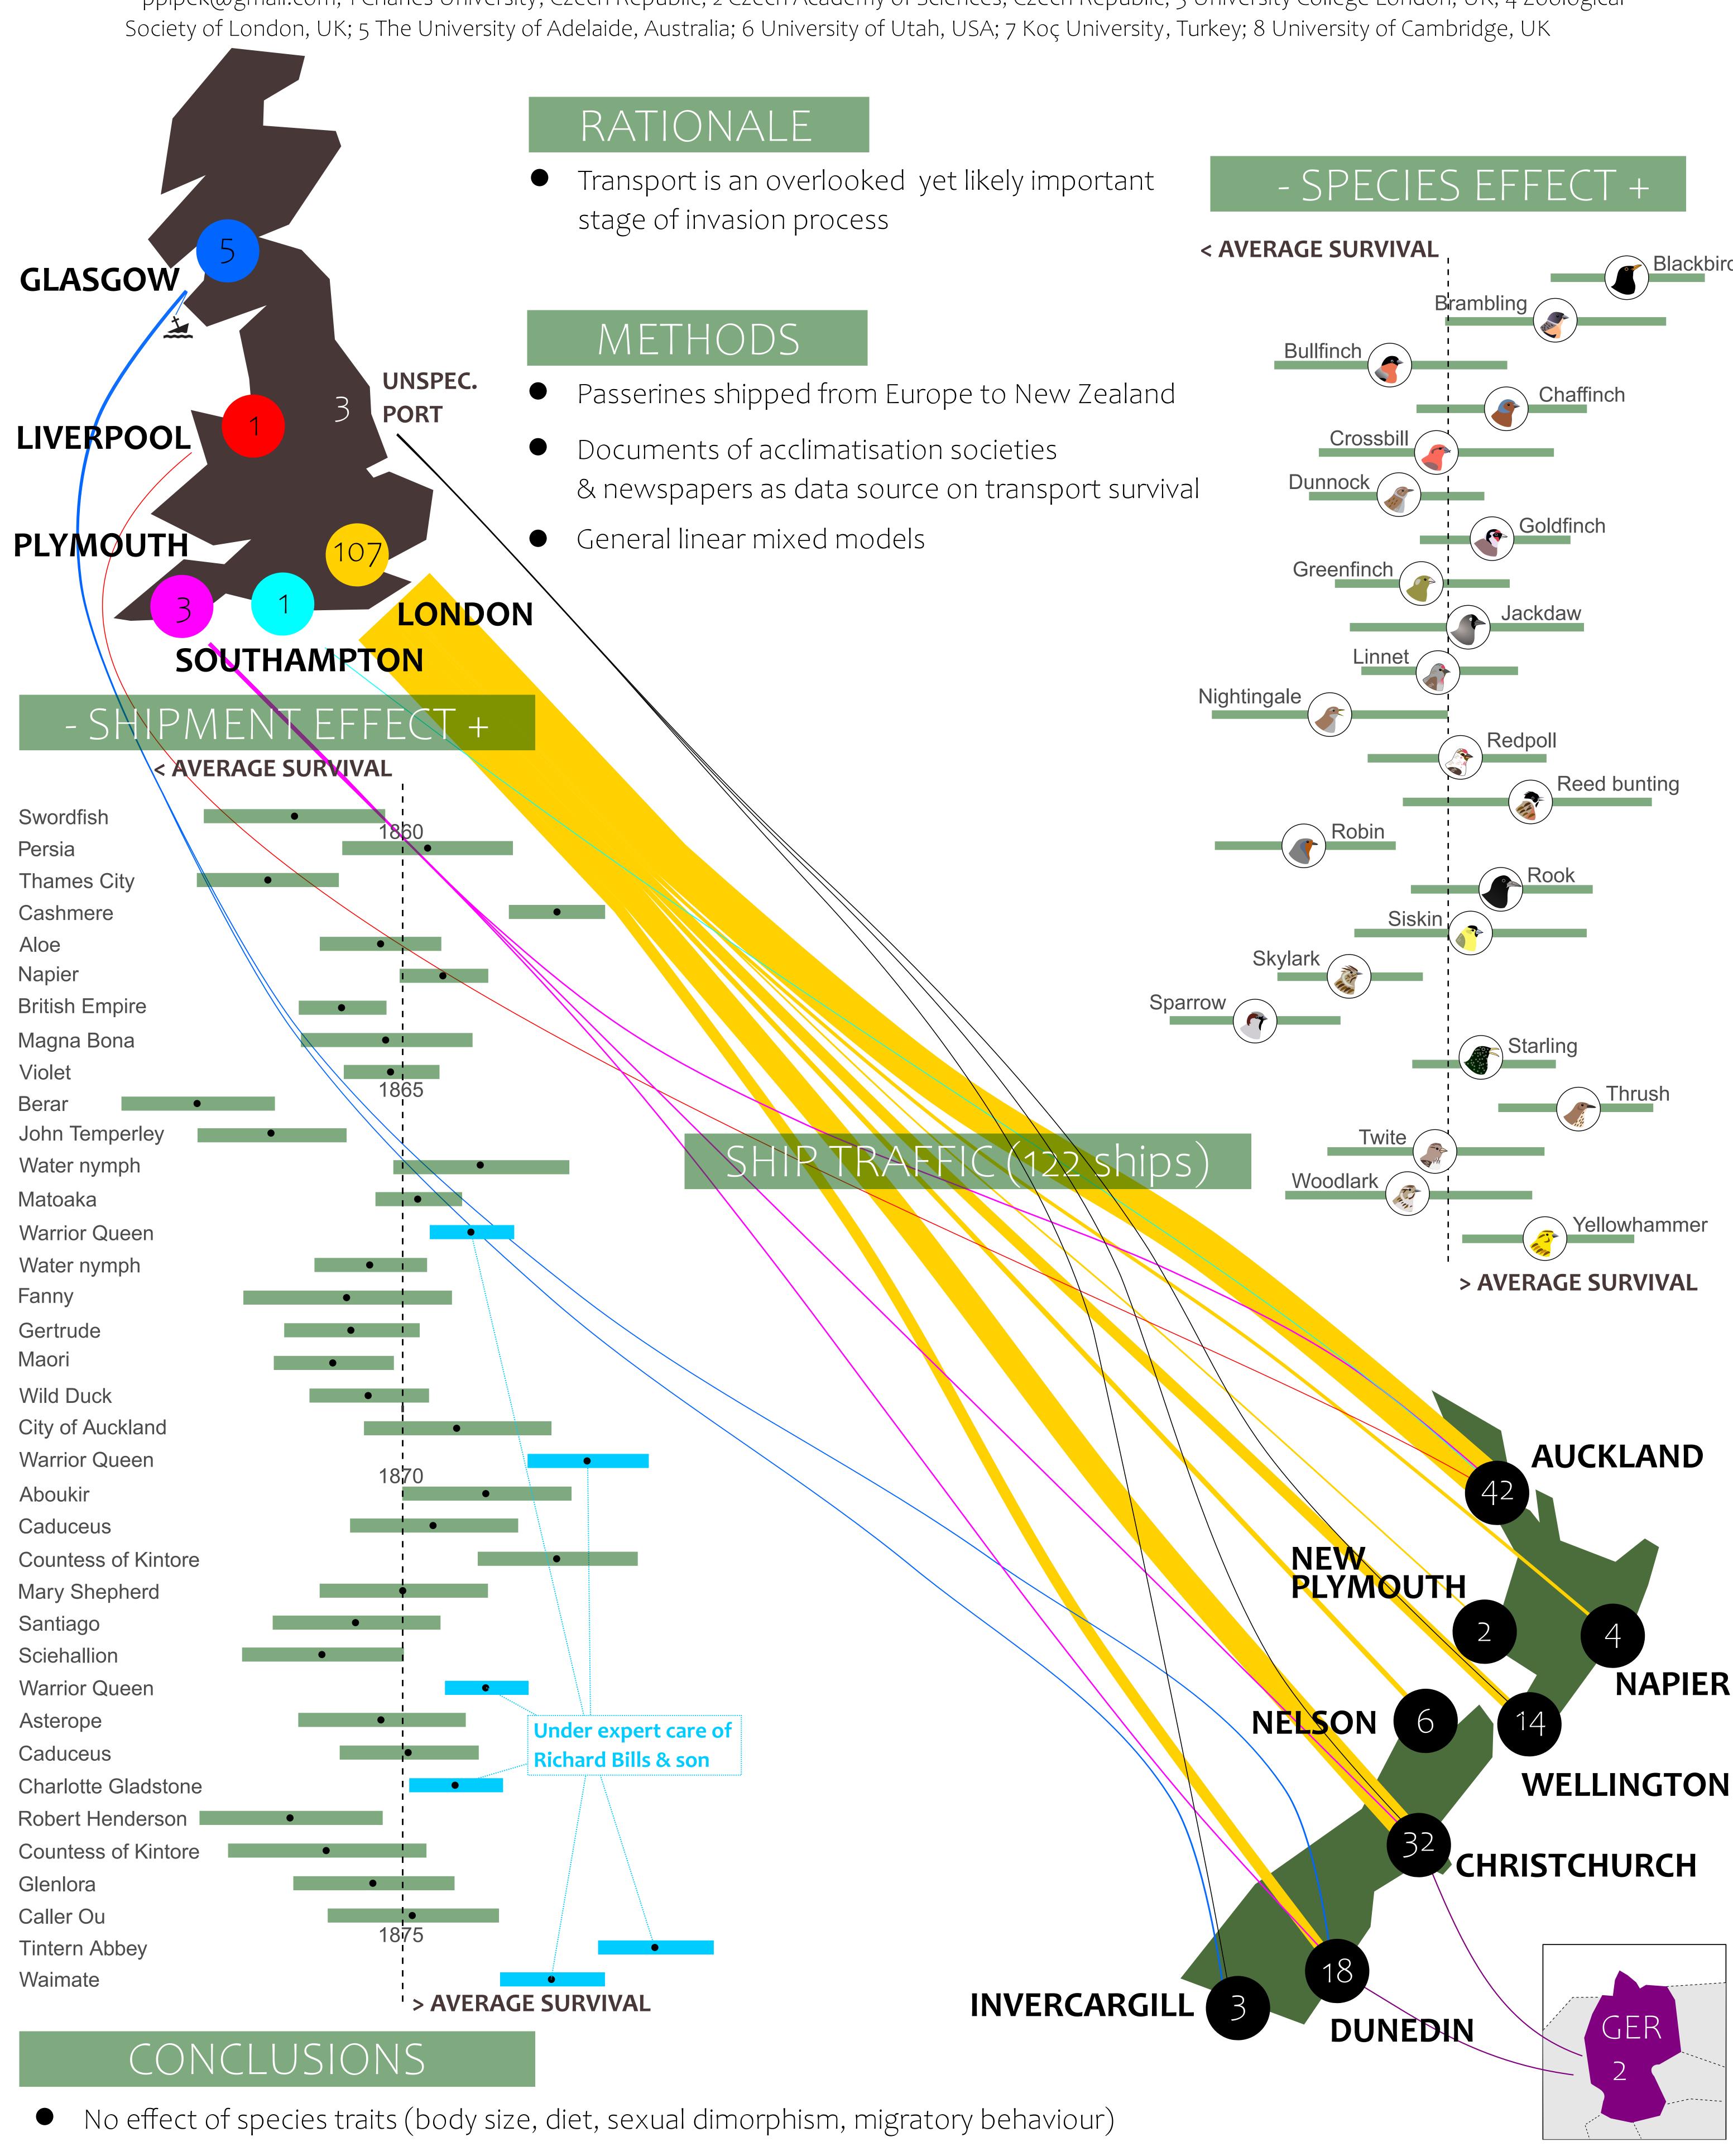

\* ppipek@gmail.com; 1 Charles University, Czech Republic; 2 Czech Academy of Sciences, Czech Republic; 3 University College London, UK; 4 Zoological

- No effect of duration of the trip or season of departure
- Strong effect of a care given (improved over years)